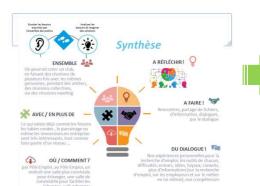

## AGENCE DE DEMAIN - Comment créer des synergies entre les différents usagers ?

Dans un monde en perpétuelle évolution, l'agence Pôle emploi Souday doit s'adapter à son écosystème et aux besoins de ses publics. Elle doit notamment renforcer son rôle de facilitateur de synergie entre les différents acteurs. Le questionnaire interroge en particulier sur les synergies possibles entre demandeurs d'emploi et aux bénéfices potentiels pouvant en être retirés.