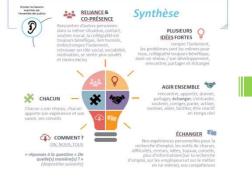

## AGENCE DE DEMAIN - Comment créer des synergies entre les différents usagers ?

Dans un monde en perpétuelle évolution, l'agence Pôle emploi Souday doit s'adapter à son écosystème et aux besoins de ses publics. Elle doit notamment renforcer son rôle de facilitateur de synergie entre les différents acteurs. Le questionnaire interroge en particulier sur les synergies possibles entre demandeurs d'emploi et aux bénéfices potentiels pouvant en être retirés.